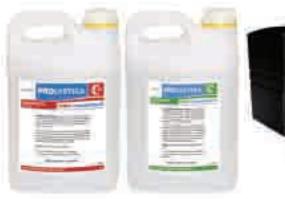

#### The Vision 1300 Series:

- provides the lowest water consumption per fill of any washer on the market
- recycles 70% of water each cycle (excludes instrument cycle)
- Prolystica Cleaning Chemistries are formulated using biodegradable ingredients and use recyclable packaging
- 10 minute cycles allow for low utility consumption
- full glass door is made with 20% recycled glass

#### Maximize Cleaning Performance

Efficient cleaning starts with the right chemistries. The lightweight, ergonomic Prolystica Cleaning Chemistries:

- are specifically formulated to maximize the performance of Vision washers
- use less chemistries than non-concentrated formulations
- are available in 2x or 10x concentrations
- have biodegradable ingredients