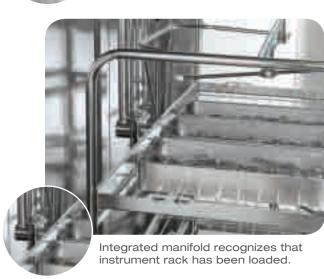

#### **Instrument Processing Option**

The optional instrument cycle package provides an alternative for reprocessing instrument trays and loaner sets. This package includes:

- instrument rack with integrated spray arms (validated and compliant specifically with Vision 1300 series washers)
- enzymatic solution pump system
- integrated flow meters to ensure dosing accuracy
- instrument cycle pre-programmed into control
- intermediate level disinfection