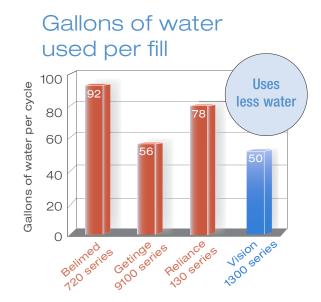

### More Green

The Vision cart washer has been designed with water-and energy-efficient features to provide the lowest cost of ownership (up to 68% savings\*\* compared to the competition).

#### The Vision 1300 Series:

- provides the lowest water consumption per fill of any washer on the market
- recycles 70% of water each cycle (excludes instrument cycle)
- Prolystica Cleaning Chemistries are formulated using biodegradable ingredients and use recyclable packaging
- 10 minute cycles allow for low utility consumption
- full glass door is made with 20% recycled glass