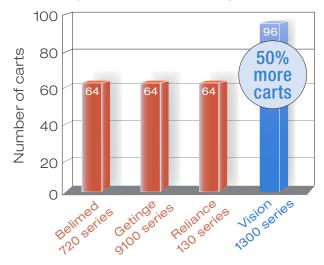

#### **Revolutionary Performance**

The unique HexaClean spray pattern technology and the enhanced drying system provide more effective cleaning from start to finish:

- high-impingement HexaClean spray pattern provides continuous full-contact washing throughout the entire cycle
- 10-minute cycle times process more carts in less time (50% more productive than competition)\*
- provides thermal disinfection
- enhanced drying system allows faster drying time

# Case carts processed per 8 hour day\*