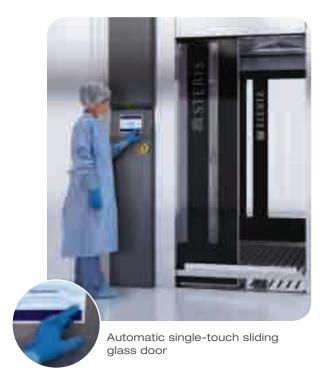

#### **Smart Technology**

- automatic sliding glass doors are easy to operate
- hydraulic seal maintains heat inside the chamber
- automatic floor tilt helps provide more efficient drying
- safety cable on the interior of the chamber
- streamlined, easy-access mechanical core allows for quick maintenance to help maximize uptime
- ProConnect Remote Monitoring technology watches every cycle to make sure your equipment operates consistently.