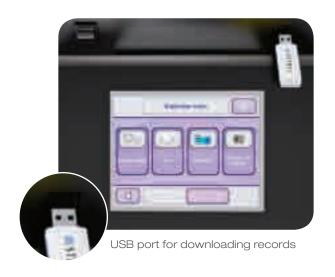

#### Easy-to-use Control Panel

- single-touch icon buttons for easy cycle selection
- cycle phase and time is visible across the room
- provides cycle parameter verification
- convenient record keeping capabilities
  - USB port download cycle records at the touch of a button
  - integrated cycle printer on clean side